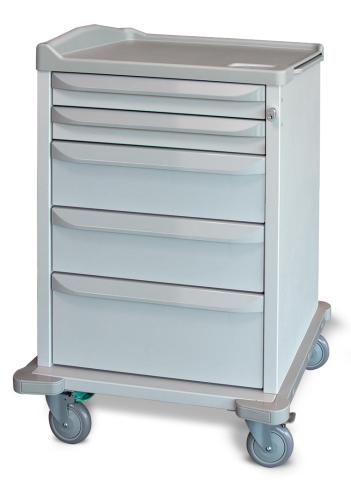

# LTC Medication Handling Solutions

The Capsa M3-TC Treatment Cart offers lightweight performance, simple maneuverability, and large storage capacity. Smart design provides plenty of room for supplies with drawers that can be customized to ensure optimal organization. A perfect balance of form and function is assured with addition of a host of convenience accessories.

#### **M3-TC Treatment Cart Features**

- Integrated handle facilitates maneuverability
- Expansive work area with optional slide-out work
- Durable drawers with 3 different depths
- Full width drawer handle
- Full selection of convenience accessories & options
- Durable design to ensure long-term value
- Front footrest provides ergonomic support