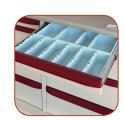

lightweight performance, simple maneuverability, and large storage capacity. Smart design provides plenty of room for supplies with drawers that can be customized to ensure optimal organization. A perfect balance of form and function is assured with addition of a host of convenience accessories.



#### **M3-TC Treatment Cart Features**

- Integrated handle facilitates maneuverability
- Expansive work area with optional slide-out work
- Durable drawers with 3 different depths
- Full width drawer handle
- Full selection of convenience accessories & options
- Durable design to ensure long-term value
- Front footrest provides ergonomic support

#### **Features & Options**







Waste w/ Lid

Organizer Tray

5" Tracking Wheel









5" Braking Wheel

Writing Surface

Sharps Container







Chair Rail Bumpers

Supply Dividers

**Drawer Bins** 

### **Cart Specifications**

**Cart Base** 39.4"(h) 26.7"(d) 29.4"(w)

#### **Drawer Specifications**

| Drawer | W x D<br>(in.) | W x D<br>(cm) | Height<br>(in.) (cm.) |         |
|--------|----------------|---------------|-----------------------|---------|
|        | (111.)         | (CIII)        | (111.)                | (6111.) |
| 3"     | 21.5 x 18.5    | 55 x 47       | 3.75                  | 9.5     |
| 4"     | 22 x 18.5      | 56 x 47       | 4.25                  | 10.8    |
| 7"     | 22 x 18.5      | 56 x 47       | 7                     | 17.8    |
| 10"    | 22 x 18.5      | 56 x 47       | 10                    | 25.4    |
| 11"    | 22 x 18.5      | 56 x 47       | 11.25                 | 28.8    |

Specifications,