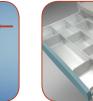

rs lightweight performance, simple maneuverability, and large storage capacity. Smart design provides plenty of room for supplies with drawers that can be customized to ensure optimal organization. A perfect balance of form and function is assured with addition of a host of convenience accessories.



#### **M3-TC Treatment Cart Features**

- Integrated handle facilitates maneuverability
- Expansive work area with optional slide-out work
- Durable drawers with 3 different depths
- Full width drawer handle
- Full selection of convenience accessories & options
- Durable design to ensure long-term value
- Front footrest provides ergonomic support

#### **Features & Options**







Waste w/ Lid

Organizer Tray

5" Tracking Wheel









5" Braking Wheel

Writing Surface

Sharps Container







Chair Rail Bumpers

Supply Dividers

**Drawer Bins** 

### **Cart Specifications**

**Cart Base** 39.4"(h) 26.7"(d) 29.4"(w)

#### **Drawer Specifications**

| Drawer | W x D<br>(in.) | W x D<br>(cm) | Height<br>(in.) (cm.) |         |
|--------|----------------|---------------|-----------------------|---------|
|        | (111.)         | (CIII)        | (111.)                | (6111.) |
| 3"     | 21.5 x 18.5    | 55 x 47       | 3.75                  | 9.5     |
| 4"     | 22 x 18.5      | 56 x 47       | 4.25                  | 10.8    |
| 7"     | 22 x 18.5      | 56 x 47       | 7                     | 17.8    |
| 10"    | 22 x 18.5      | 56 x 47       | 10                    | 25.4    |
| 11"    | 22 x 18.5      | 56 x 47       | 11.25                 | 28.8    |

Specification